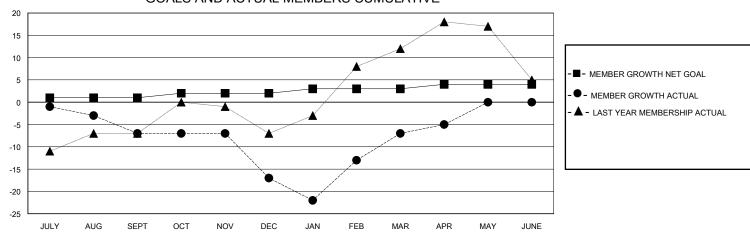

## GOALS AND ACTUAL MEMBERS CUMULATIVE

| DROPPED CLUBS: 1          |    | 21 CLUBS OF 41 ADDED 1 OR MORE<br>NEW MEMBERS | GENDER DISTRIBUTION  MALE 628 (62.12%) |              |     |
|---------------------------|----|-----------------------------------------------|----------------------------------------|--------------|-----|
| DROPPED MEMBERS           |    |                                               | FEMALE                                 | 382 (37.78%) |     |
| DECEASED                  | 14 | CLICK HERE FOR CUMULATIVE                     | TOTAL FAMILY UNIT MEMBERS              |              | 215 |
| CLUB CANCELLED 0 OTHER 44 |    | MEMBERSHIP DATA                               | FAMILY MEMBERS PAYING HALF DUES        |              | 114 |
| ΙΤΟΤΔΙ                    | 58 |                                               | ll .                                   |              |     |